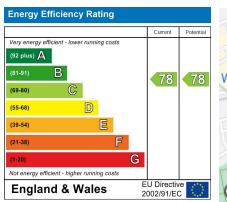

EPC Rating | C

5 Week Deposit | £1673.00

12 Month Tenancy with 6 Month Break Clause

Council Tax Band | B

The Agent has not tested any apparatus ,equipment, fixtures and fittings or services and so cannot verify that they are in working order or fit for the purpose. A buyer is advised to obtain verification from their solicitor or surveyor.