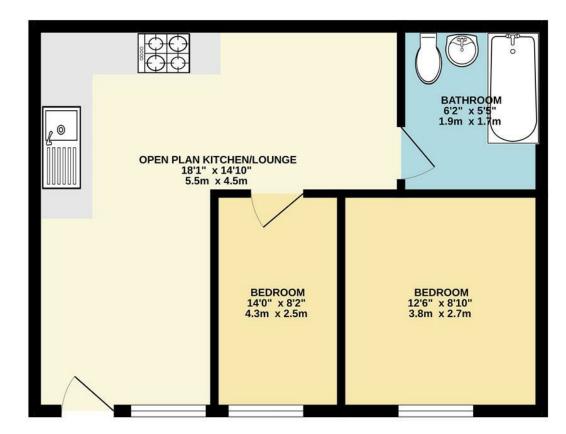

## SECOND FLOOR 433 sq.ft. (40.2 sq.m.) approx.

TOTAL FLOOR AREA: 433 sq.ft. (40.2 sq.m.) approx.

Whilst every attempt has been made to ensure the accuracy of the floorplan contained here, measurements of doors, windows, rooms and any other terms are approximate and no responsibility is taken for any error, omission or rise-statement. This plan is for flustrative purposes only and should be used as such by any prospective purchaser. The services, systems and appliances shown have not been tested and no guarantee as to their operability or efficiency can be given.

To view call **0208 503 6060**Email walthamstow@churchill-estates.co.uk

Available Now | Unfurnished | Two Double Bedroom | Modern Kitchen | Modern Bathroom | Double Glazing | Gas central Heating | Immediately located for access to Walthamstow Central | Second Floor Apartment

## Priory Avenue, Walthamstow, E17 7QP £1,650 Per Calendar Month

To view call **0208 503 6060**Email walthamstow@churchill-estates.co.uk

Available Now - Unfurnished - Churchill Estates are delighted to offer this well presented Two Double Bedroom Second Floor Apartment located moments from Walthamstow Central Station, Local Bus Routes & Shopping Amenities. The property is double glazed and gas centrally heated and benefits from a security entryphone system, modern fitted Kitchen and bathroom suite.